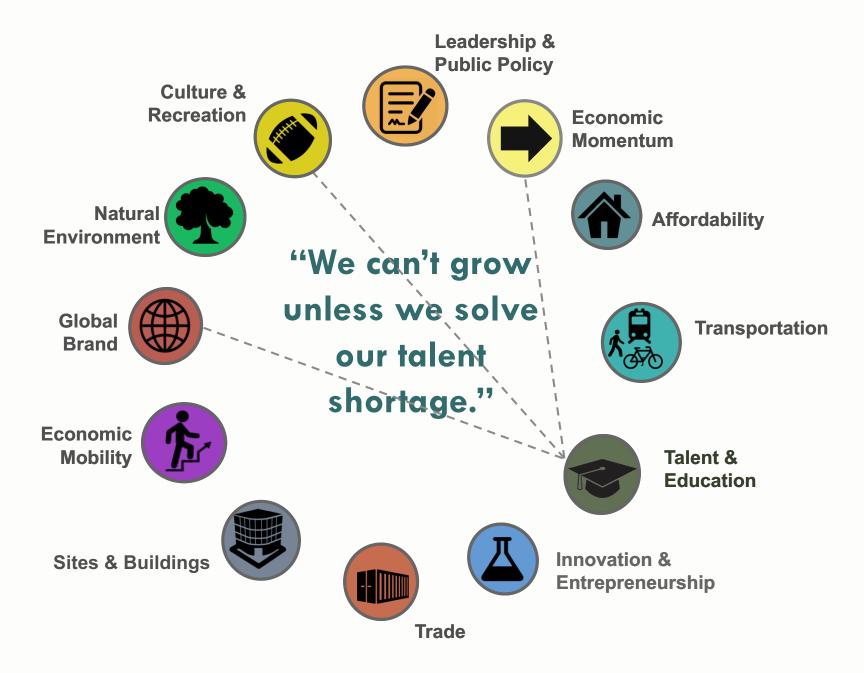

## Let's explore NEFL's competitive dynamics.

Take a few minutes to answer the worksheet questions on your own.

- What are our region's 1-2 top challenges within each dynamic?
- How do these dynamics directly relate to each other?
- Of the topics on the wheel, which one should be the top priority of the Elevate NEFL Strategy?

Please write your answers on your worksheet.

## Let's explore NEFL's competitive dynamics.

Now, discuss your answers as a group.

- Designate a scribe to document ideas.
- $\circ$  Reach consensus on the top answer to each question.
- Combine your thoughts into a single worksheet.
- When you're finished, write "SCRIBE" on the group worksheet.