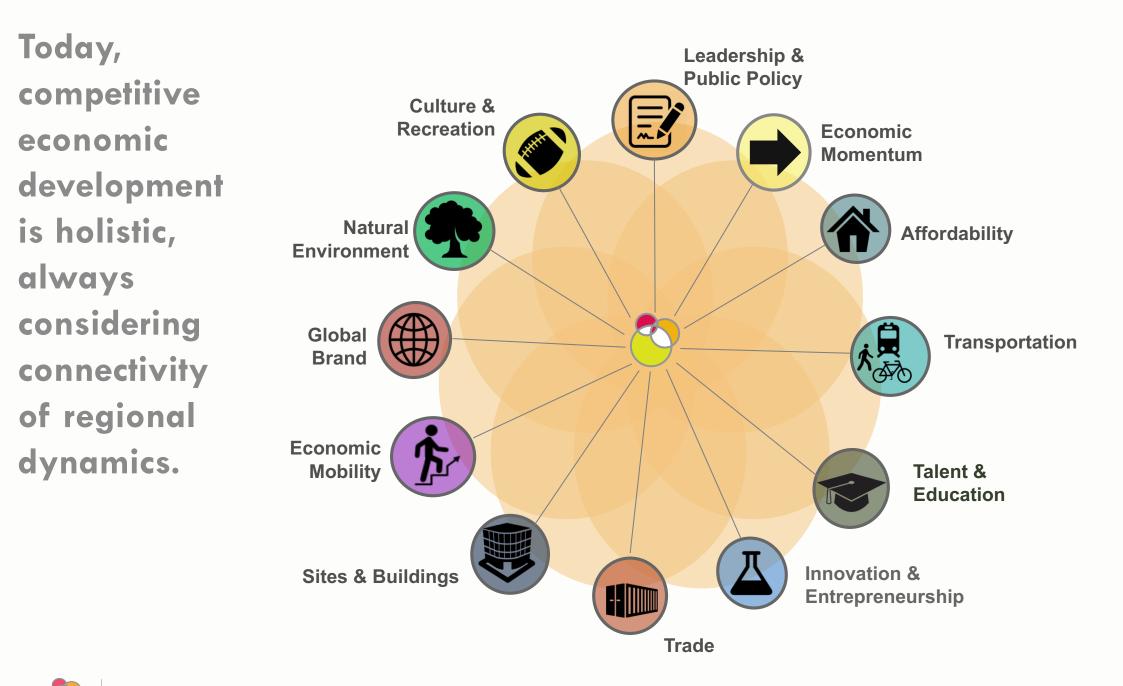

## Let's explore NEFL's competitive dynamics.

Take a few minutes to answer the worksheet questions on your own.

- What are our region's 1-2 top challenges within each dynamic?
- How do these dynamics directly relate to each other?
- Of the topics on the wheel, which one should be the top priority of the Elevate NEFL Strategy?

## Let's explore NEFL's competitive dynamics.

Now, discuss your answers as a group.

- Designate a scribe to document ideas.
- $\circ$  Reach consensus on the top answer to each question.
- Combine your thoughts into a single worksheet.
- When you're finished, write "SCRIBE" on the group worksheet.