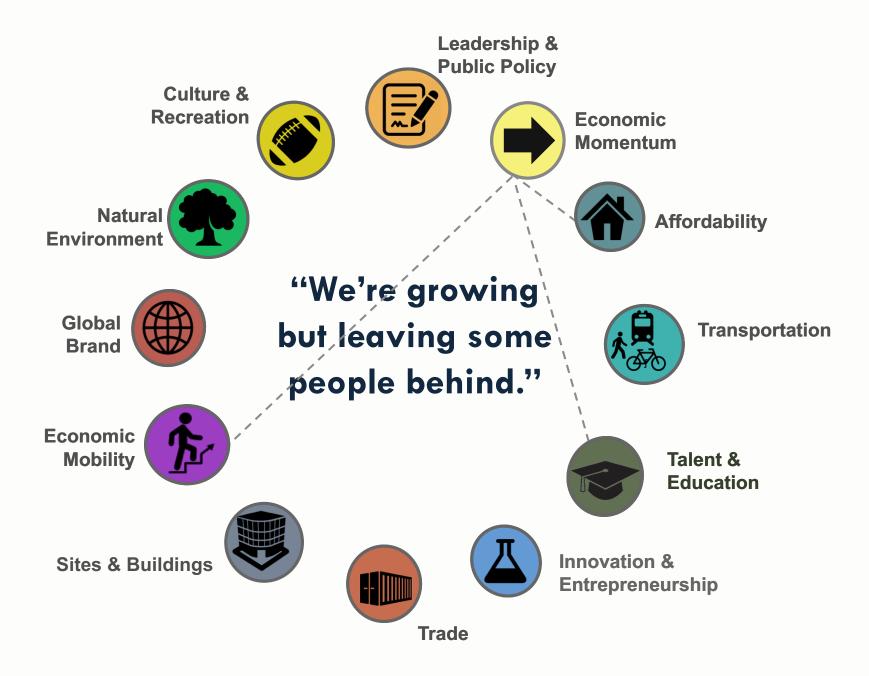

## Let's explore NEFL's competitive dynamics.

Take a few minutes to answer the worksheet questions on your own.

- What are our region's 1-2 top challenges within each dynamic?
- How do these dynamics directly relate to each other?
- Of the topics on the wheel, which one should be the top priority of the Elevate NEFL Strategy?

## Let's explore NEFL's competitive dynamics.

Now, discuss your answers as a group.

- Designate a scribe to document ideas.
- $\circ$  Reach consensus on the top answer to each question.
- Combine your thoughts into a single worksheet.
- When you're finished, write "SCRIBE" on the group worksheet.