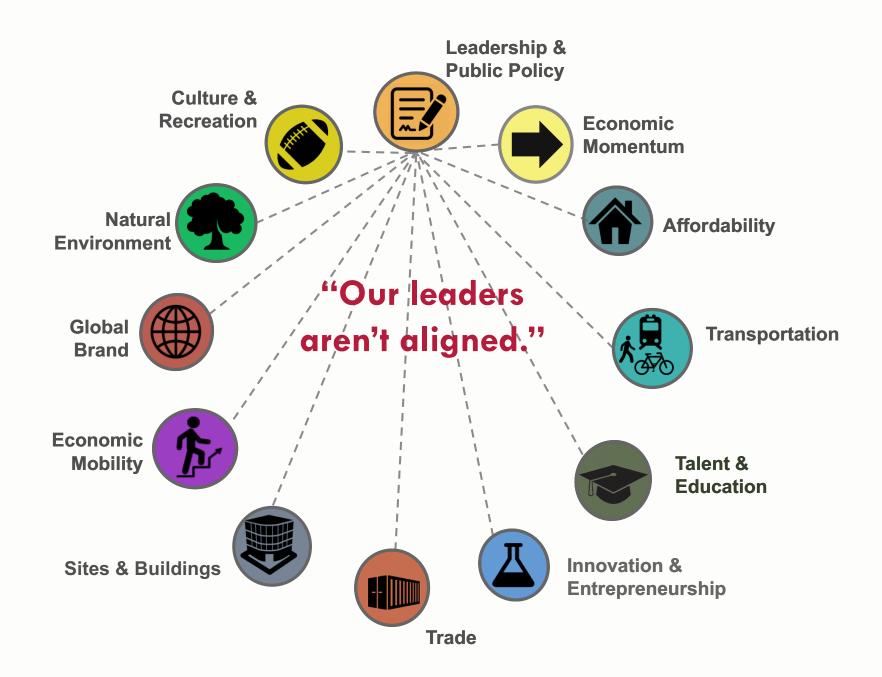

## Let's explore NEFL's competitive dynamics.

Take a few minutes to answer the worksheet questions on your own.

- What are our region's 1-2 top challenges within each dynamic?
- How do these dynamics directly relate to each other?
- Of the topics on the wheel, which one should be the top priority of the Elevate NEFL Strategy?

Please write your answers on your worksheet.

## Let's explore NEFL's competitive dynamics.

Now, discuss your answers as a group.

- Designate a scribe to document ideas.
- $\circ$  Reach consensus on the top answer to each question.
- Combine your thoughts into a single worksheet.
- When you're finished, write "SCRIBE" on the group worksheet.