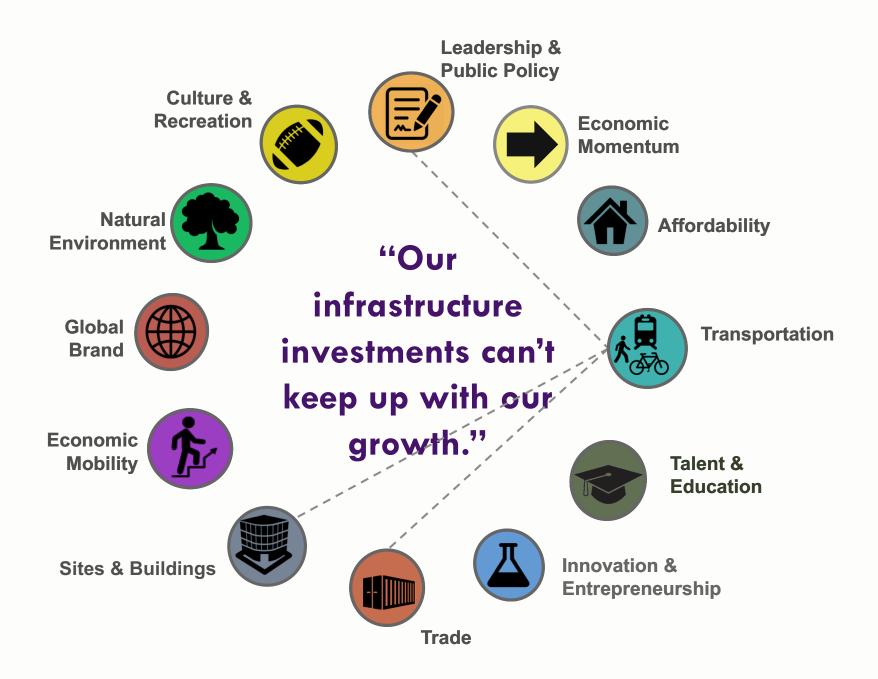

## Let's explore NEFL's competitive dynamics.

Take a few minutes to answer the worksheet questions on your own.

- What are our region's 1-2 top challenges within each dynamic?
- How do these dynamics directly relate to each other?
- Of the topics on the wheel, which one should be the top priority of the Elevate NEFL Strategy?

Please write your answers on your worksheet.

## Let's explore NEFL's competitive dynamics.

Now, discuss your answers as a group.

- Designate a scribe to document ideas.
- $\circ$  Reach consensus on the top answer to each question.
- Combine your thoughts into a single worksheet.
- When you're finished, write "SCRIBE" on the group worksheet.