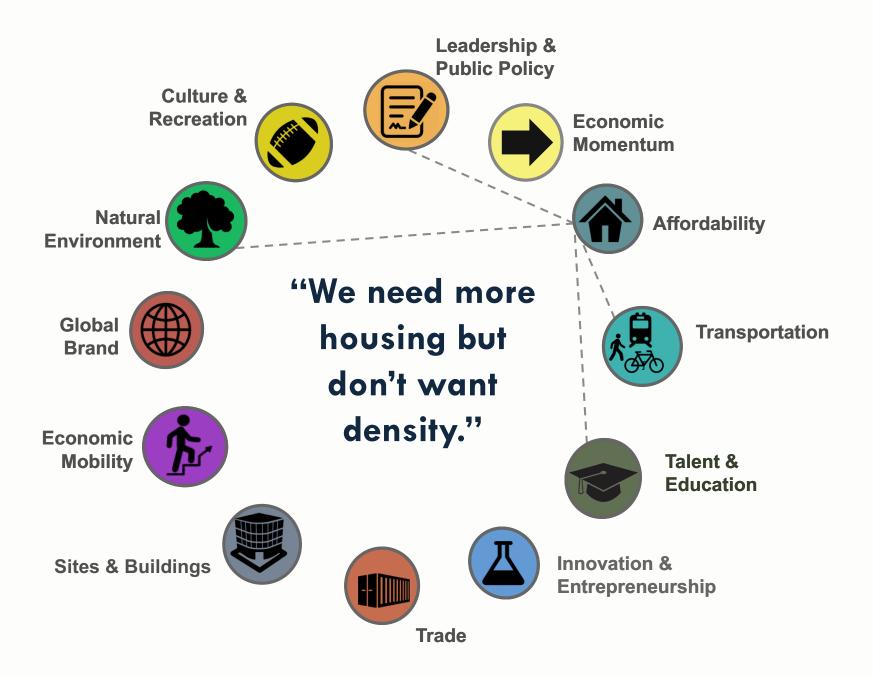

## Let's explore NEFL's competitive dynamics.

Take a few minutes to answer the worksheet questions on your own.

- What are our region's 1-2 top challenges within each dynamic?
- How do these dynamics directly relate to each other?
- Of the topics on the wheel, which one should be the top priority of the Elevate NEFL Strategy?

## Let's explore NEFL's competitive dynamics.

Now, discuss your answers as a group.

- Designate a scribe to document ideas.
- $\circ$  Reach consensus on the top answer to each question.
- Combine your thoughts into a single worksheet.
- When you're finished, write "SCRIBE" on the group worksheet.